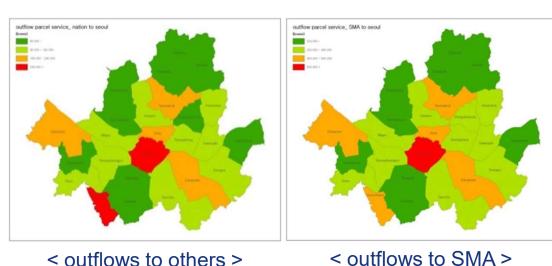

## Seoul is a Hotspot of parcel deliveries

- Seoul Metro Area is HOTSPOT
- variations within the city of Seoul

< interregional flows of parcel freight in Korea >