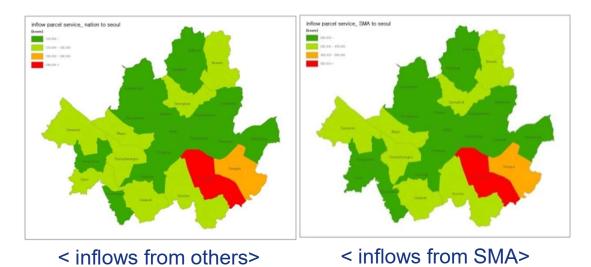

## Seoul is a Hotspot of parcel deliveries

- Seoul Metro Area is HOTSPOT
- variations within the city of Seoul

< interregional flows of parcel freight in Korea >