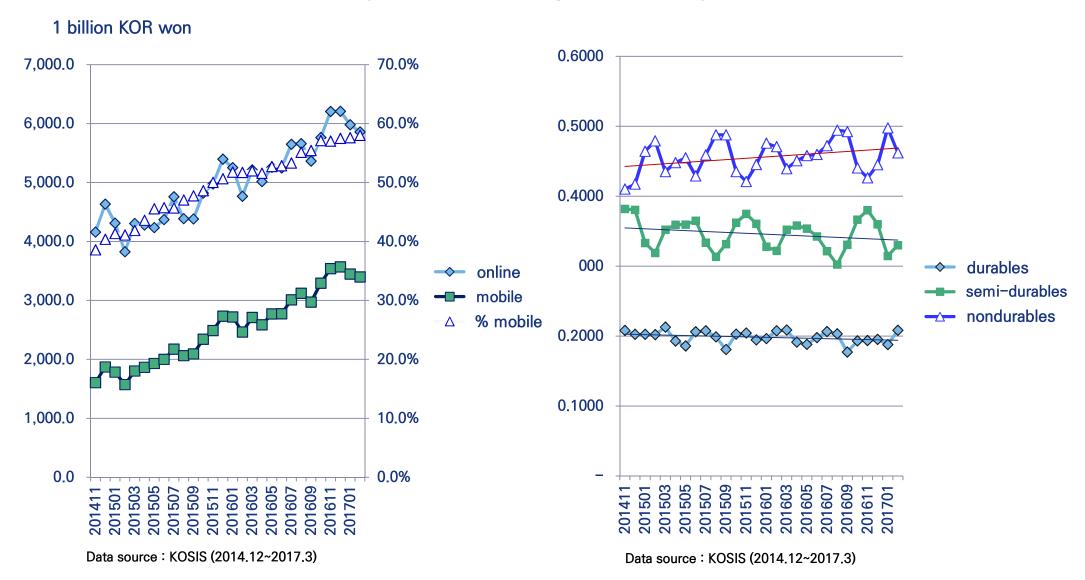

## Korean Commerce Trends Changing

- mobile shopping sales growing fast
- sales of nondurable goods relatively increasing