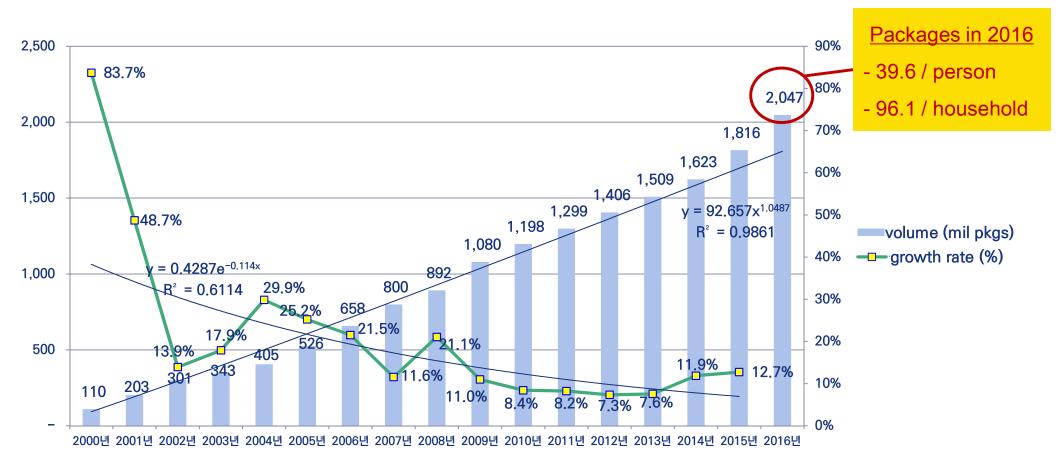

## Recent trends in parcel delivery market

- parcel delivery service market rapidly growing
  - introductory stage in early 2000s, another growth stage thanks to rapid growth of mobile shopping and open market since 2015
  - 0.8 billion+ packages in 2007, 2 billion+ in 2016, 2.3 billion+ in 2017