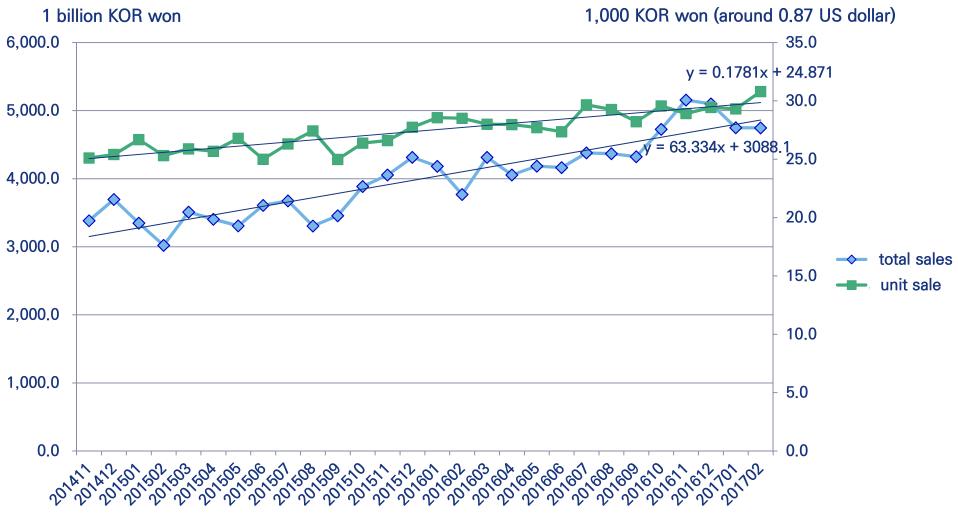

## Commerce Trends Changing in Korea

- eCommerce sales, any sales for services excluded, keep growing
  - total sales : \$30 billion → \$42 billion
  - sales per transaction : \$22 → \$27

Data source: KOSIS (2014.12~2017.3) and KOILA's parcel delivery service DB for the same period