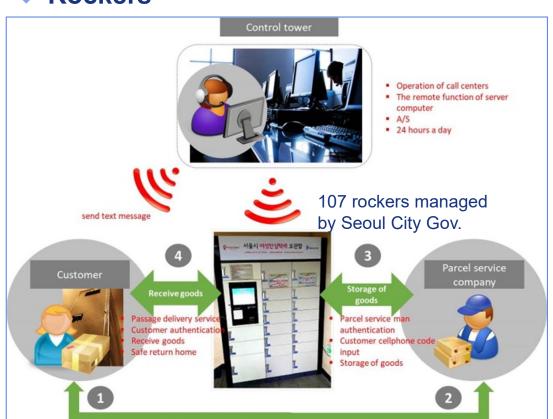

016) and Seo and Lee (2017)

## Seoul is a Hotspot of parcel deliveries







- Seoul Metro Area is HOTSPOT
- variations within the city of Seoul





< interregional flows of parcel freight in Korea >

# Growing new logistics demands





consumption behavior changed, faster delivery demand growing



- Sources: Brochures of Mesh Korea and Baemin Fresh, etc.
- new logistics business model developed
  - On-demand logistics services platform / omnichannels
- fulfillment services, last-mile delivery services getting significant

























## Relocating warehouses, distribution centers with THE KOREA INSTITUTE







## Relocating warehouses, distribution centers







## Diversifying last-mile delivery strategies





#### Traditional parcel delivery process



#### Rockers



#### Convenience Stores



## Diversifying last-mile delivery strategies





- Biz model 1: Doorman Parcel Delivery
  - DOORMAN LOGIS
  - pick up and drop off packages on behalf pf customers
  - deliver the stored packages on time and to the designated place customers want
  - Buy and deliver grocery









Sources: doorman.co.kr, Korea Logistics News

## Diversifying last-mile delivery strategies





#### Biz model 2: HOMEPICK





customer orders

pick up

consolidated within 1 hour at a gas station parcel service

delivered by

customer receives







사진제공=줌마

Source: Zoomma, "HOMEPICK" Brochure

## Delivering faster and faster



- next day delivery
  - coupang "Rocket Delivery"







Source: chosun.com, July 18, 2017

- instant delivery
  - "Quick Service" by motorcycles



De