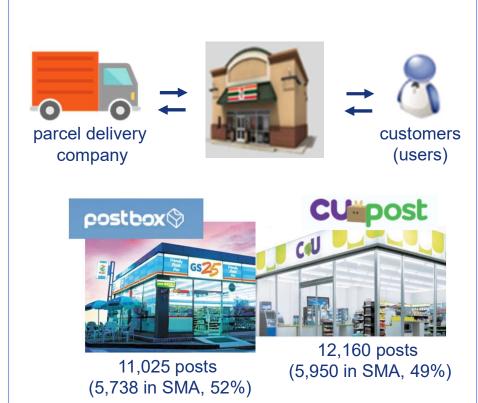

## Seoul is a Hotspot of parcel deliveries







- Seoul Metro Area is HOTSPOT
- variations within the city of Seoul





< interregional flows of parcel freight in Korea >

# Growing new logistics demands





consumption behavior changed, faster delivery demand growing



- Sources: Brochures of Mesh Korea and Baemin Fresh, etc.
- new logistics business model developed
  - On-demand logistics services platform / omnichannels
- fulfillment services, last-mile delivery services getting significant

























## Relocating warehouses, distribution centers with THE KOREA INSTITUTE







## Relocating warehouses, distribution centers







## Diversifying last-mile delivery strategies





#### Traditional parcel delivery process



#### Rockers



#### Convenience Stores



## Diversifying last-mile delivery strategies





- Biz model 1: Doorman Parcel Delivery
  - DOORMAN LOGIS
  - pick up and drop off packages on behalf pf customers
  - deliver the stored packages on time and to the designated place customers want
  - Buy and deliver grocery









Sources: doorman.co.kr, Korea Logistics News

## Diversifying last-mile delivery strategies





#### Biz model 2: HOMEPICK





customer orders

pick up

consolidated within 1 hour at a gas station parcel service

delivered by

customer receives







사진제공=줌마

Source: Zoomma, "HOMEPICK" Brochure

## Delivering faster and faster



- next day delivery
  - coupang "Rocket Delivery"







Source: chosun.com, July 18, 2017

- instant delivery
  - "Quick Service" by motorcycles



Delivery via subway

## Deliv