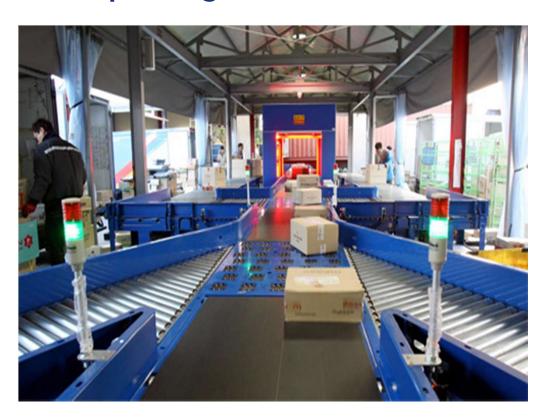

## Delivering faster and instantly

METROFREIGHT

- automatic wheel sorters introduced
  - faster delivery by shortening sorting time (▽1~2hours)
  - 2-time round trips for delivery possible
  - more packages delivered within a day