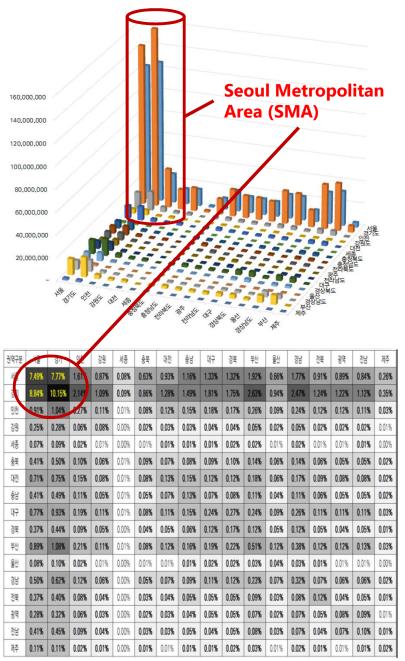

## Seoul is a Hotspot of parcel deliveries

- Seoul Metro Area is HOTSPOT
- variations within the city of Seoul

< interregional flows of parcel freight in Korea >